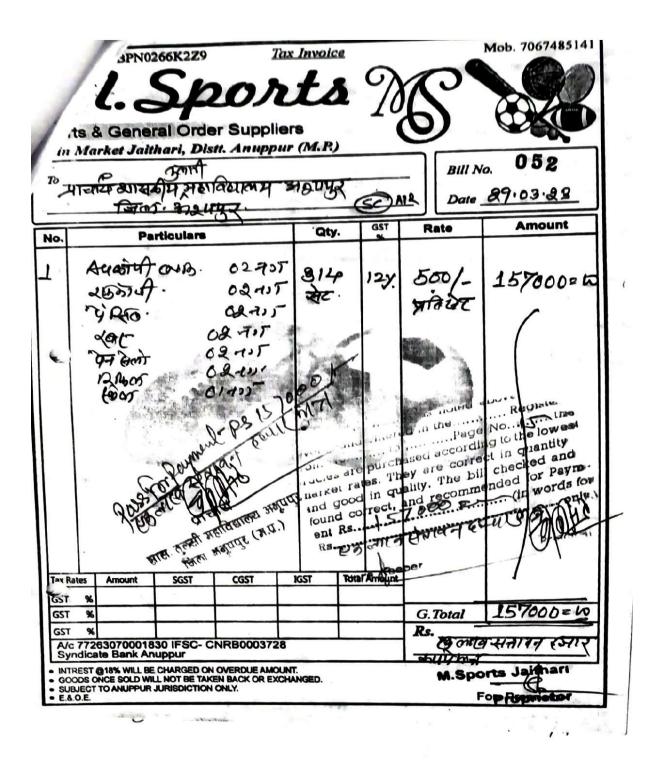

ना होगा |

7.डाक खर्च केता को वहन करना होगा |

BANK DETAILS

Address:

M.P. Hindi Granth Academy, Ravindranath Thakur Marg,

Banganga Bhopal (M.P.)- 462003

Contact Phone/Fax 0755-2762123, 2553084

Bank A/C No 12230100002233

Name of the Bank Bank of Baroda ,Branch - T.T. Nagar, Bhopal

Branch Code No. IFS Code : BARB0 (Zero)TATYAT



Affiliated to Awadhesh Pratap Singh University Rewa (MP)

Registered Under Section 2 (F) & 12 (B) of UGC Act

E-mail: hegtdcano@mp.gov.in

**2**9893076404

प्राचाम श्रामि मुलसी मुलसी महाविधालम अव्यापुर जिला- अव्यापुर (मण्डण)

620/लेखा / 3033

SC (22-23)

अव्यापुर विनोह !— 29.03.23

अव्यापुर विनाह विनाह



Affiliated to Awadhesh Pratap Singh University Rewa (MP)

Registered Under Section 2 (F) & 12 (B) of UGC Act

E-mail: hegtdcano@mp.gov.in

**2**9893076404